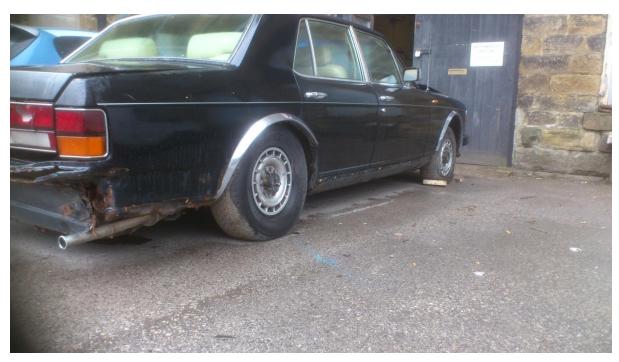

## Rolls-Royce Silver Spur BLACK

The Rolls-Royce Silver Spur, particularly in a sleek black finish, epitomizes luxury and elegance. Its long wheelbase enhances both presence and comfort, making it an ideal choice for those who value a grand experience. The exterior features the iconic grille, adorned with the legendary Spirit of Ecstasy hood ornament. The polished chrome accents beautifully contrast with the deep black paint, giving it a stately and sophisticated appearance.