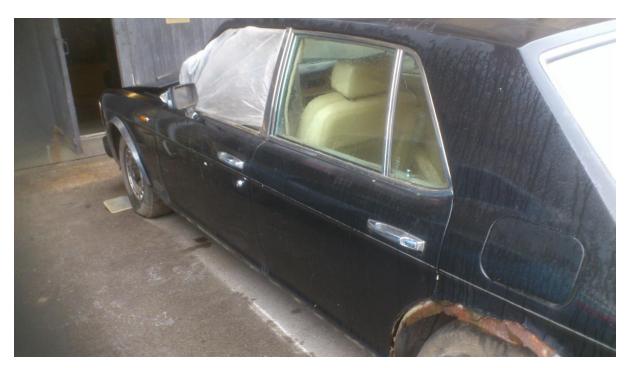

## Rolls-Royce Silver Spur BLACK

The Rolls-Royce Silver Spur, particularly in a sleek black finish, epitomizes luxury and elegance. Its long wheelbase enhances both presence and comfort, making it an ideal choice for those who value a grand experience. The exterior features the iconic grille, adorned with the legendary Spirit of Ecstasy hood ornament. The polished chrome accents beautifully contrast with the deep black paint, giving it a stately and sophisticated appearance.

Inside, the cabin is a sanctuary of opulence, lined with fine leather and exquisite wood veneers. Plush seating offers ample space for passengers, ensuring a comfortable ride. High-end features such as advanced climate control, a premium sound system, and state-of-the-art navigation enhance the driving experience. The attention to detail is evident in every stitch and finish, showcasing the craftsmanship that Rolls-Royce is renowned for.