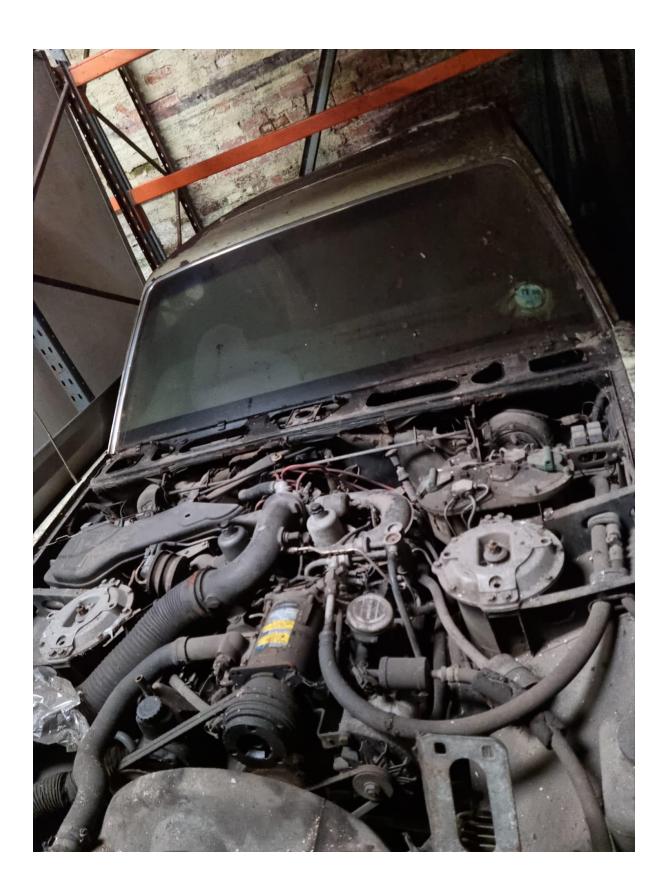

The Silver Spur's powerful V8 engine delivers a smooth and effortless drive, making it a joy to cruise in style. Overall, a black Rolls-Royce Silver Spur is not just a vehicle; it's a statement of prestige and a celebration of automotive excellence.