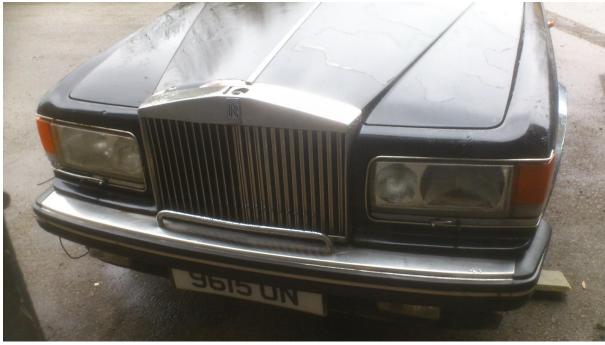

## Rolls-Royce Silver Spur BLACK

The Rolls-Royce Silver Spur, particularly in a sleek black finish, epitomizes luxury and elegance. Its long wheelbase enhances both presence and comfort, making it an ideal choice for those who value a grand experience. The exterior features the iconic grille, adorned with the legendary Spirit of Ecstasy hood ornament. The polished chrome accents beautifully contrast with the deep black paint, giving it a stately and sophisticated appearance.