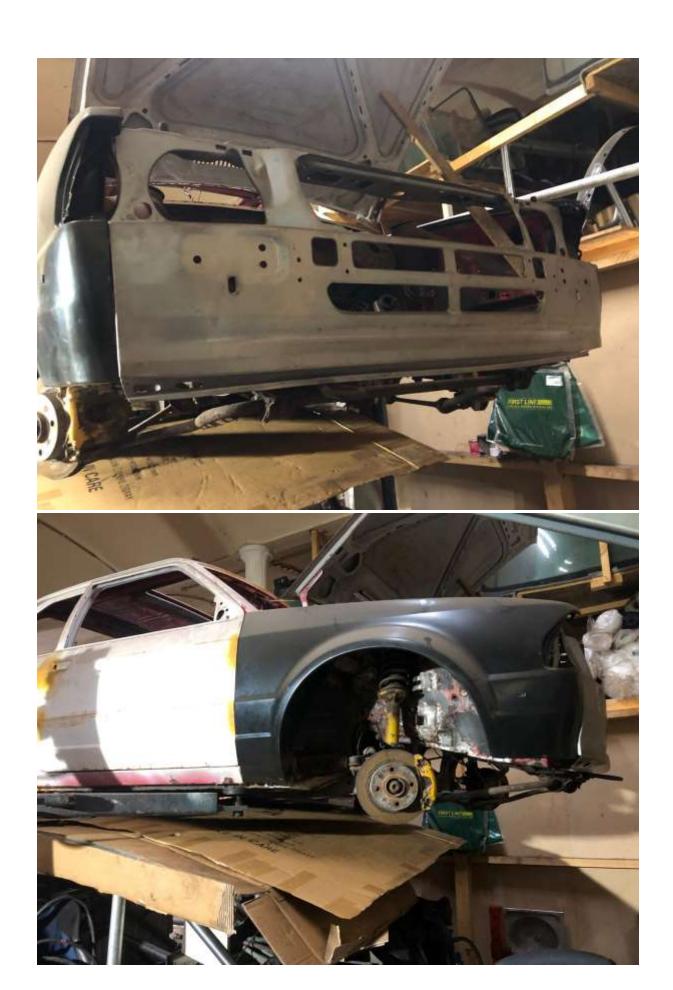

## **Ford Escort RS Turbo**

Needs full restoration

1987

A total of 8,604 were built due to increased demand, almost all in Diamond White. Produced in both LHD and RHD, it was only marketed in a few European nations with 5,000 examples for the UK, and was only sold through official Rallye Sport dealers.

They were well equipped, with the alloy wheels from the limited production RS 1600i, Recaro seats, and a viscous-coupling limited slip differential. Only three cars were finished in black; one of them built especially for Lady Diana.

The Series 2 RS Turbo continued with the 1986 MKIV model

See photos below.